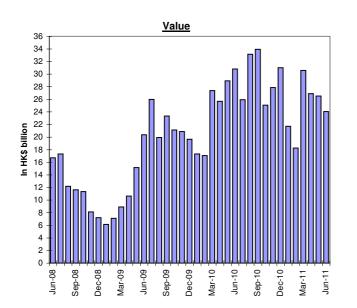

(Value in HK\$ million)

| a.                                            | w loans drawn down during the month  Value  M-o-M % change                                                                                                                                                                                                                                                                                                                                                                                                                                                                                                                                                                                                                                                                                                                                                                                                                                                                                                                                                                                                                                                                                                                                                                                                                                                                                                                                                                                                                                              | 21212                                                                                                                                                                                                                                                           |                                                                                                                                                                                                    |
|-----------------------------------------------|---------------------------------------------------------------------------------------------------------------------------------------------------------------------------------------------------------------------------------------------------------------------------------------------------------------------------------------------------------------------------------------------------------------------------------------------------------------------------------------------------------------------------------------------------------------------------------------------------------------------------------------------------------------------------------------------------------------------------------------------------------------------------------------------------------------------------------------------------------------------------------------------------------------------------------------------------------------------------------------------------------------------------------------------------------------------------------------------------------------------------------------------------------------------------------------------------------------------------------------------------------------------------------------------------------------------------------------------------------------------------------------------------------------------------------------------------------------------------------------------------------|-----------------------------------------------------------------------------------------------------------------------------------------------------------------------------------------------------------------------------------------------------------------|----------------------------------------------------------------------------------------------------------------------------------------------------------------------------------------------------|
| a.                                            | Value                                                                                                                                                                                                                                                                                                                                                                                                                                                                                                                                                                                                                                                                                                                                                                                                                                                                                                                                                                                                                                                                                                                                                                                                                                                                                                                                                                                                                                                                                                   | 04.040                                                                                                                                                                                                                                                          | İ                                                                                                                                                                                                  |
|                                               |                                                                                                                                                                                                                                                                                                                                                                                                                                                                                                                                                                                                                                                                                                                                                                                                                                                                                                                                                                                                                                                                                                                                                                                                                                                                                                                                                                                                                                                                                                         | 24,048                                                                                                                                                                                                                                                          | 26,532                                                                                                                                                                                             |
| b.                                            |                                                                                                                                                                                                                                                                                                                                                                                                                                                                                                                                                                                                                                                                                                                                                                                                                                                                                                                                                                                                                                                                                                                                                                                                                                                                                                                                                                                                                                                                                                         | -9.4%                                                                                                                                                                                                                                                           | -1.4%                                                                                                                                                                                              |
| A 11                                          | Number                                                                                                                                                                                                                                                                                                                                                                                                                                                                                                                                                                                                                                                                                                                                                                                                                                                                                                                                                                                                                                                                                                                                                                                                                                                                                                                                                                                                                                                                                                  | 10,097                                                                                                                                                                                                                                                          | 10,403                                                                                                                                                                                             |
|                                               | w loans approved during the month                                                                                                                                                                                                                                                                                                                                                                                                                                                                                                                                                                                                                                                                                                                                                                                                                                                                                                                                                                                                                                                                                                                                                                                                                                                                                                                                                                                                                                                                       | 00.500                                                                                                                                                                                                                                                          | 04 000                                                                                                                                                                                             |
| a.                                            | Value<br>M-o-M % change                                                                                                                                                                                                                                                                                                                                                                                                                                                                                                                                                                                                                                                                                                                                                                                                                                                                                                                                                                                                                                                                                                                                                                                                                                                                                                                                                                                                                                                                                 | 26,560<br>-16.0%                                                                                                                                                                                                                                                | 31,633<br>14.8%                                                                                                                                                                                    |
|                                               | Number                                                                                                                                                                                                                                                                                                                                                                                                                                                                                                                                                                                                                                                                                                                                                                                                                                                                                                                                                                                                                                                                                                                                                                                                                                                                                                                                                                                                                                                                                                  | 10,726                                                                                                                                                                                                                                                          | 12,493                                                                                                                                                                                             |
|                                               | Average size Loan-to-value ratio (%)                                                                                                                                                                                                                                                                                                                                                                                                                                                                                                                                                                                                                                                                                                                                                                                                                                                                                                                                                                                                                                                                                                                                                                                                                                                                                                                                                                                                                                                                    | 2.48<br>55.4                                                                                                                                                                                                                                                    | 2.53<br>55.8                                                                                                                                                                                       |
|                                               | Contractual life (months)                                                                                                                                                                                                                                                                                                                                                                                                                                                                                                                                                                                                                                                                                                                                                                                                                                                                                                                                                                                                                                                                                                                                                                                                                                                                                                                                                                                                                                                                               | 288                                                                                                                                                                                                                                                             | 286                                                                                                                                                                                                |
|                                               | Loans associated with co-financing schemes                                                                                                                                                                                                                                                                                                                                                                                                                                                                                                                                                                                                                                                                                                                                                                                                                                                                                                                                                                                                                                                                                                                                                                                                                                                                                                                                                                                                                                                              |                                                                                                                                                                                                                                                                 |                                                                                                                                                                                                    |
|                                               | - Value                                                                                                                                                                                                                                                                                                                                                                                                                                                                                                                                                                                                                                                                                                                                                                                                                                                                                                                                                                                                                                                                                                                                                                                                                                                                                                                                                                                                                                                                                                 | 418                                                                                                                                                                                                                                                             | 321                                                                                                                                                                                                |
| a                                             | - Number Type of property transaction                                                                                                                                                                                                                                                                                                                                                                                                                                                                                                                                                                                                                                                                                                                                                                                                                                                                                                                                                                                                                                                                                                                                                                                                                                                                                                                                                                                                                                                                   | 71                                                                                                                                                                                                                                                              | 69                                                                                                                                                                                                 |
| g.                                            | - Value                                                                                                                                                                                                                                                                                                                                                                                                                                                                                                                                                                                                                                                                                                                                                                                                                                                                                                                                                                                                                                                                                                                                                                                                                                                                                                                                                                                                                                                                                                 |                                                                                                                                                                                                                                                                 |                                                                                                                                                                                                    |
|                                               | - Primary market                                                                                                                                                                                                                                                                                                                                                                                                                                                                                                                                                                                                                                                                                                                                                                                                                                                                                                                                                                                                                                                                                                                                                                                                                                                                                                                                                                                                                                                                                        | 3,746                                                                                                                                                                                                                                                           | 5,647                                                                                                                                                                                              |
|                                               |                                                                                                                                                                                                                                                                                                                                                                                                                                                                                                                                                                                                                                                                                                                                                                                                                                                                                                                                                                                                                                                                                                                                                                                                                                                                                                                                                                                                                                                                                                         | ·                                                                                                                                                                                                                                                               |                                                                                                                                                                                                    |
|                                               | <u> </u>                                                                                                                                                                                                                                                                                                                                                                                                                                                                                                                                                                                                                                                                                                                                                                                                                                                                                                                                                                                                                                                                                                                                                                                                                                                                                                                                                                                                                                                                                                | 4,565                                                                                                                                                                                                                                                           | 5,512                                                                                                                                                                                              |
|                                               | - Primary market                                                                                                                                                                                                                                                                                                                                                                                                                                                                                                                                                                                                                                                                                                                                                                                                                                                                                                                                                                                                                                                                                                                                                                                                                                                                                                                                                                                                                                                                                        | 849                                                                                                                                                                                                                                                             | 1,320                                                                                                                                                                                              |
|                                               |                                                                                                                                                                                                                                                                                                                                                                                                                                                                                                                                                                                                                                                                                                                                                                                                                                                                                                                                                                                                                                                                                                                                                                                                                                                                                                                                                                                                                                                                                                         | ·                                                                                                                                                                                                                                                               | -                                                                                                                                                                                                  |
| h                                             | •                                                                                                                                                                                                                                                                                                                                                                                                                                                                                                                                                                                                                                                                                                                                                                                                                                                                                                                                                                                                                                                                                                                                                                                                                                                                                                                                                                                                                                                                                                       | 2,283                                                                                                                                                                                                                                                           | 2,741                                                                                                                                                                                              |
| •••                                           | - Value                                                                                                                                                                                                                                                                                                                                                                                                                                                                                                                                                                                                                                                                                                                                                                                                                                                                                                                                                                                                                                                                                                                                                                                                                                                                                                                                                                                                                                                                                                 | 19,584                                                                                                                                                                                                                                                          | 24,578                                                                                                                                                                                             |
|                                               | - Number                                                                                                                                                                                                                                                                                                                                                                                                                                                                                                                                                                                                                                                                                                                                                                                                                                                                                                                                                                                                                                                                                                                                                                                                                                                                                                                                                                                                                                                                                                | 7,738                                                                                                                                                                                                                                                           | 9,729                                                                                                                                                                                              |
|                                               |                                                                                                                                                                                                                                                                                                                                                                                                                                                                                                                                                                                                                                                                                                                                                                                                                                                                                                                                                                                                                                                                                                                                                                                                                                                                                                                                                                                                                                                                                                         | 11,913                                                                                                                                                                                                                                                          | 17,084                                                                                                                                                                                             |
|                                               |                                                                                                                                                                                                                                                                                                                                                                                                                                                                                                                                                                                                                                                                                                                                                                                                                                                                                                                                                                                                                                                                                                                                                                                                                                                                                                                                                                                                                                                                                                         |                                                                                                                                                                                                                                                                 |                                                                                                                                                                                                    |
| a.                                            |                                                                                                                                                                                                                                                                                                                                                                                                                                                                                                                                                                                                                                                                                                                                                                                                                                                                                                                                                                                                                                                                                                                                                                                                                                                                                                                                                                                                                                                                                                         |                                                                                                                                                                                                                                                                 | · ·                                                                                                                                                                                                |
|                                               |                                                                                                                                                                                                                                                                                                                                                                                                                                                                                                                                                                                                                                                                                                                                                                                                                                                                                                                                                                                                                                                                                                                                                                                                                                                                                                                                                                                                                                                                                                         |                                                                                                                                                                                                                                                                 |                                                                                                                                                                                                    |
| b.                                            | Loans associated with co-financing schemes                                                                                                                                                                                                                                                                                                                                                                                                                                                                                                                                                                                                                                                                                                                                                                                                                                                                                                                                                                                                                                                                                                                                                                                                                                                                                                                                                                                                                                                              |                                                                                                                                                                                                                                                                 |                                                                                                                                                                                                    |
|                                               | Government-funded schemes:                                                                                                                                                                                                                                                                                                                                                                                                                                                                                                                                                                                                                                                                                                                                                                                                                                                                                                                                                                                                                                                                                                                                                                                                                                                                                                                                                                                                                                                                              | 10.454                                                                                                                                                                                                                                                          | 10.400                                                                                                                                                                                             |
|                                               |                                                                                                                                                                                                                                                                                                                                                                                                                                                                                                                                                                                                                                                                                                                                                                                                                                                                                                                                                                                                                                                                                                                                                                                                                                                                                                                                                                                                                                                                                                         | ,                                                                                                                                                                                                                                                               | · ·                                                                                                                                                                                                |
|                                               | Schemes offered by the private sector:                                                                                                                                                                                                                                                                                                                                                                                                                                                                                                                                                                                                                                                                                                                                                                                                                                                                                                                                                                                                                                                                                                                                                                                                                                                                                                                                                                                                                                                                  | ,000                                                                                                                                                                                                                                                            |                                                                                                                                                                                                    |
|                                               | - Value                                                                                                                                                                                                                                                                                                                                                                                                                                                                                                                                                                                                                                                                                                                                                                                                                                                                                                                                                                                                                                                                                                                                                                                                                                                                                                                                                                                                                                                                                                 | 7,448                                                                                                                                                                                                                                                           | 7,454                                                                                                                                                                                              |
| C                                             |                                                                                                                                                                                                                                                                                                                                                                                                                                                                                                                                                                                                                                                                                                                                                                                                                                                                                                                                                                                                                                                                                                                                                                                                                                                                                                                                                                                                                                                                                                         | 5,289                                                                                                                                                                                                                                                           | 5,421                                                                                                                                                                                              |
| 0.                                            | - More than 3 months                                                                                                                                                                                                                                                                                                                                                                                                                                                                                                                                                                                                                                                                                                                                                                                                                                                                                                                                                                                                                                                                                                                                                                                                                                                                                                                                                                                                                                                                                    | 0.01                                                                                                                                                                                                                                                            | 0.01                                                                                                                                                                                               |
|                                               | - More than 6 months                                                                                                                                                                                                                                                                                                                                                                                                                                                                                                                                                                                                                                                                                                                                                                                                                                                                                                                                                                                                                                                                                                                                                                                                                                                                                                                                                                                                                                                                                    | 0.01                                                                                                                                                                                                                                                            | 0.01                                                                                                                                                                                               |
|                                               |                                                                                                                                                                                                                                                                                                                                                                                                                                                                                                                                                                                                                                                                                                                                                                                                                                                                                                                                                                                                                                                                                                                                                                                                                                                                                                                                                                                                                                                                                                         | 0.03                                                                                                                                                                                                                                                            | 0.03                                                                                                                                                                                               |
| 4. <u>Loa</u>                                 | ans written off                                                                                                                                                                                                                                                                                                                                                                                                                                                                                                                                                                                                                                                                                                                                                                                                                                                                                                                                                                                                                                                                                                                                                                                                                                                                                                                                                                                                                                                                                         |                                                                                                                                                                                                                                                                 |                                                                                                                                                                                                    |
|                                               | Value of loans written off during the month                                                                                                                                                                                                                                                                                                                                                                                                                                                                                                                                                                                                                                                                                                                                                                                                                                                                                                                                                                                                                                                                                                                                                                                                                                                                                                                                                                                                                                                             | 5                                                                                                                                                                                                                                                               | 0                                                                                                                                                                                                  |
| b.                                            | ·                                                                                                                                                                                                                                                                                                                                                                                                                                                                                                                                                                                                                                                                                                                                                                                                                                                                                                                                                                                                                                                                                                                                                                                                                                                                                                                                                                                                                                                                                                       | 15                                                                                                                                                                                                                                                              | 22                                                                                                                                                                                                 |
|                                               | - As % of the average outstanding loans                                                                                                                                                                                                                                                                                                                                                                                                                                                                                                                                                                                                                                                                                                                                                                                                                                                                                                                                                                                                                                                                                                                                                                                                                                                                                                                                                                                                                                                                 | *                                                                                                                                                                                                                                                               | *                                                                                                                                                                                                  |
| 5. Inte                                       | erest rates on new loans approved during the month                                                                                                                                                                                                                                                                                                                                                                                                                                                                                                                                                                                                                                                                                                                                                                                                                                                                                                                                                                                                                                                                                                                                                                                                                                                                                                                                                                                                                                                      |                                                                                                                                                                                                                                                                 |                                                                                                                                                                                                    |
| a.                                            |                                                                                                                                                                                                                                                                                                                                                                                                                                                                                                                                                                                                                                                                                                                                                                                                                                                                                                                                                                                                                                                                                                                                                                                                                                                                                                                                                                                                                                                                                                         | 18.6%                                                                                                                                                                                                                                                           | 11.7%                                                                                                                                                                                              |
| ۵.                                            | (Breakdown is shown on an absolute interest rate basis)                                                                                                                                                                                                                                                                                                                                                                                                                                                                                                                                                                                                                                                                                                                                                                                                                                                                                                                                                                                                                                                                                                                                                                                                                                                                                                                                                                                                                                                 | 10.070                                                                                                                                                                                                                                                          | /3                                                                                                                                                                                                 |
|                                               |                                                                                                                                                                                                                                                                                                                                                                                                                                                                                                                                                                                                                                                                                                                                                                                                                                                                                                                                                                                                                                                                                                                                                                                                                                                                                                                                                                                                                                                                                                         |                                                                                                                                                                                                                                                                 |                                                                                                                                                                                                    |
|                                               |                                                                                                                                                                                                                                                                                                                                                                                                                                                                                                                                                                                                                                                                                                                                                                                                                                                                                                                                                                                                                                                                                                                                                                                                                                                                                                                                                                                                                                                                                                         |                                                                                                                                                                                                                                                                 |                                                                                                                                                                                                    |
|                                               | 2.5% to less than 2.75%                                                                                                                                                                                                                                                                                                                                                                                                                                                                                                                                                                                                                                                                                                                                                                                                                                                                                                                                                                                                                                                                                                                                                                                                                                                                                                                                                                                                                                                                                 | 2.0%                                                                                                                                                                                                                                                            | 1.3%                                                                                                                                                                                               |
|                                               | 2.75% to less than 3%                                                                                                                                                                                                                                                                                                                                                                                                                                                                                                                                                                                                                                                                                                                                                                                                                                                                                                                                                                                                                                                                                                                                                                                                                                                                                                                                                                                                                                                                                   | 1.0%                                                                                                                                                                                                                                                            | 0.8%                                                                                                                                                                                               |
|                                               |                                                                                                                                                                                                                                                                                                                                                                                                                                                                                                                                                                                                                                                                                                                                                                                                                                                                                                                                                                                                                                                                                                                                                                                                                                                                                                                                                                                                                                                                                                         |                                                                                                                                                                                                                                                                 |                                                                                                                                                                                                    |
|                                               | 3.5% to less than 3.75%                                                                                                                                                                                                                                                                                                                                                                                                                                                                                                                                                                                                                                                                                                                                                                                                                                                                                                                                                                                                                                                                                                                                                                                                                                                                                                                                                                                                                                                                                 | 0.3%                                                                                                                                                                                                                                                            | 0.1%                                                                                                                                                                                               |
|                                               | 3.75% to less than 4%                                                                                                                                                                                                                                                                                                                                                                                                                                                                                                                                                                                                                                                                                                                                                                                                                                                                                                                                                                                                                                                                                                                                                                                                                                                                                                                                                                                                                                                                                   | 0.1%                                                                                                                                                                                                                                                            | 0.1%                                                                                                                                                                                               |
| h                                             |                                                                                                                                                                                                                                                                                                                                                                                                                                                                                                                                                                                                                                                                                                                                                                                                                                                                                                                                                                                                                                                                                                                                                                                                                                                                                                                                                                                                                                                                                                         |                                                                                                                                                                                                                                                                 |                                                                                                                                                                                                    |
| C.                                            | Fixed rate                                                                                                                                                                                                                                                                                                                                                                                                                                                                                                                                                                                                                                                                                                                                                                                                                                                                                                                                                                                                                                                                                                                                                                                                                                                                                                                                                                                                                                                                                              | 0.0%                                                                                                                                                                                                                                                            | 0.0%                                                                                                                                                                                               |
| d.                                            | Others                                                                                                                                                                                                                                                                                                                                                                                                                                                                                                                                                                                                                                                                                                                                                                                                                                                                                                                                                                                                                                                                                                                                                                                                                                                                                                                                                                                                                                                                                                  | 1.5%                                                                                                                                                                                                                                                            | 1.1%                                                                                                                                                                                               |
| h. i. 3. Qui a. b. c. 4. Loa a. b. 5. Inte a. | - Primary market - Secondary market - Refinancing - Number - Primary market - Secondary market - Refinancing New loans approved during the month but not yet drawn - Value - Number - Number of applications (cases)  tstanding loans  Value M-o-M % change Y-o-Y % change Loans associated with co-financing schemes Government-funded schemes: - Value - Number Schemes offered by the private sector: - Value - Number Delinquency ratio (%) - More than 3 months - More than 6 months Rescheduled loan ratio (%) ans written off  Value of loans written off during the month Loans written off over the past 12 months - Value - As % of the average outstanding loans erest rates on new loans approved during the month With reference to BLR (Breakdown is shown on an absolute interest rate basis) of which: Less than 2.25% 2.25% to less than 2.5% 2.5% to less than 3.75% 3.75% to less than 4% 4% or more With reference to HIBOR Fixed rate | 18,229<br>4,585<br>849<br>7,594<br>2,283<br>19,584<br>7,738<br>11,913<br>788,198<br>1.0%<br>16.0%<br>12,154<br>24,638<br>7,448<br>5,289<br>0.01<br>0.01<br>0.03<br>5<br>15<br>*<br>*<br>*<br>*<br>*<br>*<br>*<br>*<br>*<br>*<br>*<br>*<br>*<br>*<br>*<br>*<br>* | 20,474 5,512 1,320 8,432 2,741 24,578 9,729 17,084 780,060 1.3% 15.5% 12,499 25,079 7,454 5,421 0.01 0.01 0.03 0 22 * 11.7% 0.0% 6.4% 2.1% 1.3% 0.8% 0.4% 0.3% 0.1% 0.1% 0.1% 0.1% 0.2% 87.2% 0.0% |