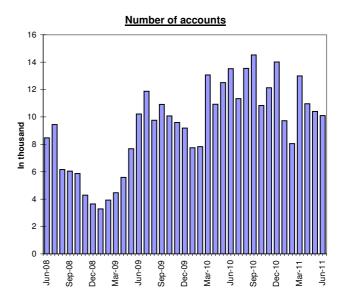

(Value in HK\$ million)

| a.                                            | w loans drawn down during the month  Value  M-o-M % change                                                                                                                                                                                                                                                                                                                                                                                                                                                                                                                                                                                                                                                                                                                                                                                                                                                                                                                                                                                                                                                                                                                                                                                                                                                                                                                                                                                                                                              | 21212                                                                                                                                                                                                                                                           |                                                                                                                                                                                                    |
|-----------------------------------------------|---------------------------------------------------------------------------------------------------------------------------------------------------------------------------------------------------------------------------------------------------------------------------------------------------------------------------------------------------------------------------------------------------------------------------------------------------------------------------------------------------------------------------------------------------------------------------------------------------------------------------------------------------------------------------------------------------------------------------------------------------------------------------------------------------------------------------------------------------------------------------------------------------------------------------------------------------------------------------------------------------------------------------------------------------------------------------------------------------------------------------------------------------------------------------------------------------------------------------------------------------------------------------------------------------------------------------------------------------------------------------------------------------------------------------------------------------------------------------------------------------------|-----------------------------------------------------------------------------------------------------------------------------------------------------------------------------------------------------------------------------------------------------------------|----------------------------------------------------------------------------------------------------------------------------------------------------------------------------------------------------|
| a.                                            | Value                                                                                                                                                                                                                                                                                                                                                                                                                                                                                                                                                                                                                                                                                                                                                                                                                                                                                                                                                                                                                                                                                                                                                                                                                                                                                                                                                                                                                                                                                                   | 04.040                                                                                                                                                                                                                                                          | İ                                                                                                                                                                                                  |
|                                               |                                                                                                                                                                                                                                                                                                                                                                                                                                                                                                                                                                                                                                                                                                                                                                                                                                                                                                                                                                                                                                                                                                                                                                                                                                                                                                                                                                                                                                                                                                         | 24,048                                                                                                                                                                                                                                                          | 26,532                                                                                                                                                                                             |
| b.                                            |                                                                                                                                                                                                                                                                                                                                                                                                                                                                                                                                                                                                                                                                                                                                                                                                                                                                                                                                                                                                                                                                                                                                                                                                                                                                                                                                                                                                                                                                                                         | -9.4%                                                                                                                                                                                                                                                           | -1.4%                                                                                                                                                                                              |
| A 11                                          | Number                                                                                                                                                                                                                                                                                                                                                                                                                                                                                                                                                                                                                                                                                                                                                                                                                                                                                                                                                                                                                                                                                                                                                                                                                                                                                                                                                                                                                                                                                                  | 10,097                                                                                                                                                                                                                                                          | 10,403                                                                                                                                                                                             |
|                                               | w loans approved during the month                                                                                                                                                                                                                                                                                                                                                                                                                                                                                                                                                                                                                                                                                                                                                                                                                                                                                                                                                                                                                                                                                                                                                                                                                                                                                                                                                                                                                                                                       | 00.500                                                                                                                                                                                                                                                          | 04 000                                                                                                                                                                                             |
| a.                                            | Value<br>M-o-M % change                                                                                                                                                                                                                                                                                                                                                                                                                                                                                                                                                                                                                                                                                                                                                                                                                                                                                                                                                                                                                                                                                                                                                                                                                                                                                                                                                                                                                                                                                 | 26,560<br>-16.0%                                                                                                                                                                                                                                                | 31,633<br>14.8%                                                                                                                                                                                    |
|                                               | Number                                                                                                                                                                                                                                                                                                                                                                                                                                                                                                                                                                                                                                                                                                                                                                                                                                                                                                                                                                                                                                                                                                                                                                                                                                                                                                                                                                                                                                                                                                  | 10,726                                                                                                                                                                                                                                                          | 12,493                                                                                                                                                                                             |
|                                               | Average size Loan-to-value ratio (%)                                                                                                                                                                                                                                                                                                                                                                                                                                                                                                                                                                                                                                                                                                                                                                                                                                                                                                                                                                                                                                                                                                                                                                                                                                                                                                                                                                                                                                                                    | 2.48<br>55.4                                                                                                                                                                                                                                                    | 2.53<br>55.8                                                                                                                                                                                       |
|                                               | Contractual life (months)                                                                                                                                                                                                                                                                                                                                                                                                                                                                                                                                                                                                                                                                                                                                                                                                                                                                                                                                                                                                                                                                                                                                                                                                                                                                                                                                                                                                                                                                               | 288                                                                                                                                                                                                                                                             | 286                                                                                                                                                                                                |
|                                               | Loans associated with co-financing schemes                                                                                                                                                                                                                                                                                                                                                                                                                                                                                                                                                                                                                                                                                                                                                                                                                                                                                                                                                                                                                                                                                                                                                                                                                                                                                                                                                                                                                                                              |                                                                                                                                                                                                                                                                 |                                                                                                                                                                                                    |
|                                               | - Value                                                                                                                                                                                                                                                                                                                                                                                                                                                                                                                                                                                                                                                                                                                                                                                                                                                                                                                                                                                                                                                                                                                                                                                                                                                                                                                                                                                                                                                                                                 | 418                                                                                                                                                                                                                                                             | 321                                                                                                                                                                                                |
| a                                             | - Number Type of property transaction                                                                                                                                                                                                                                                                                                                                                                                                                                                                                                                                                                                                                                                                                                                                                                                                                                                                                                                                                                                                                                                                                                                                                                                                                                                                                                                                                                                                                                                                   | 71                                                                                                                                                                                                                                                              | 69                                                                                                                                                                                                 |
| g.                                            | - Value                                                                                                                                                                                                                                                                                                                                                                                                                                                                                                                                                                                                                                                                                                                                                                                                                                                                                                                                                                                                                                                                                                                                                                                                                                                                                                                                                                                                                                                                                                 |                                                                                                                                                                                                                                                                 |                                                                                                                                                                                                    |
|                                               | - Primary market                                                                                                                                                                                                                                                                                                                                                                                                                                                                                                                                                                                                                                                                                                                                                                                                                                                                                                                                                                                                                                                                                                                                                                                                                                                                                                                                                                                                                                                                                        | 3,746                                                                                                                                                                                                                                                           | 5,647                                                                                                                                                                                              |
|                                               |                                                                                                                                                                                                                                                                                                                                                                                                                                                                                                                                                                                                                                                                                                                                                                                                                                                                                                                                                                                                                                                                                                                                                                                                                                                                                                                                                                                                                                                                                                         | ·                                                                                                                                                                                                                                                               |                                                                                                                                                                                                    |
|                                               | <u> </u>                                                                                                                                                                                                                                                                                                                                                                                                                                                                                                                                                                                                                                                                                                                                                                                                                                                                                                                                                                                                                                                                                                                                                                                                                                                                                                                                                                                                                                                                                                | 4,565                                                                                                                                                                                                                                                           | 5,512                                                                                                                                                                                              |
|                                               | - Primary market                                                                                                                                                                                                                                                                                                                                                                                                                                                                                                                                                                                                                                                                                                                                                                                                                                                                                                                                                                                                                                                                                                                                                                                                                                                                                                                                                                                                                                                                                        | 849                                                                                                                                                                                                                                                             | 1,320                                                                                                                                                                                              |
|                                               |                                                                                                                                                                                                                                                                                                                                                                                                                                                                                                                                                                                                                                                                                                                                                                                                                                                                                                                                                                                                                                                                                                                                                                                                                                                                                                                                                                                                                                                                                                         | ·                                                                                                                                                                                                                                                               | -                                                                                                                                                                                                  |
| h                                             | •                                                                                                                                                                                                                                                                                                                                                                                                                                                                                                                                                                                                                                                                                                                                                                                                                                                                                                                                                                                                                                                                                                                                                                                                                                                                                                                                                                                                                                                                                                       | 2,283                                                                                                                                                                                                                                                           | 2,741                                                                                                                                                                                              |
| •••                                           | - Value                                                                                                                                                                                                                                                                                                                                                                                                                                                                                                                                                                                                                                                                                                                                                                                                                                                                                                                                                                                                                                                                                                                                                                                                                                                                                                                                                                                                                                                                                                 | 19,584                                                                                                                                                                                                                                                          | 24,578                                                                                                                                                                                             |
|                                               | - Number                                                                                                                                                                                                                                                                                                                                                                                                                                                                                                                                                                                                                                                                                                                                                                                                                                                                                                                                                                                                                                                                                                                                                                                                                                                                                                                                                                                                                                                                                                | 7,738                                                                                                                                                                                                                                                           | 9,729                                                                                                                                                                                              |
|                                               |                                                                                                                                                                                                                                                                                                                                                                                                                                                                                                                                                                                                                                                                                                                                                                                                                                                                                                                                                                                                                                                                                                                                                                                                                                                                                                                                                                                                                                                                                                         | 11,913                                                                                                                                                                                                                                                          | 17,084                                                                                                                                                                                             |
|                                               |                                                                                                                                                                                                                                                                                                                                                                                                                                                                                                                                                                                                                                                                                                                                                                                                                                                                                                                                                                                                                                                                                                                                                                                                                                                                                                                                                                                                                                                                                                         |                                                                                                                                                                                                                                                                 |                                                                                                                                                                                                    |
| a.                                            |                                                                                                                                                                                                                                                                                                                                                                                                                                                                                                                                                                                                                                                                                                                                                                                                                                                                                                                                                                                                                                                                                                                                                                                                                                                                                                                                                                                                                                                                                                         |                                                                                                                                                                                                                                                                 | · ·                                                                                                                                                                                                |
|                                               |                                                                                                                                                                                                                                                                                                                                                                                                                                                                                                                                                                                                                                                                                                                                                                                                                                                                                                                                                                                                                                                                                                                                                                                                                                                                                                                                                                                                                                                                                                         |                                                                                                                                                                                                                                                                 |                                                                                                                                                                                                    |
| b.                                            | Loans associated with co-financing schemes                                                                                                                                                                                                                                                                                                                                                                                                                                                                                                                                                                                                                                                                                                                                                                                                                                                                                                                                                                                                                                                                                                                                                                                                                                                                                                                                                                                                                                                              |                                                                                                                                                                                                                                                                 |                                                                                                                                                                                                    |
|                                               | Government-funded schemes:                                                                                                                                                                                                                                                                                                                                                                                                                                                                                                                                                                                                                                                                                                                                                                                                                                                                                                                                                                                                                                                                                                                                                                                                                                                                                                                                                                                                                                                                              | 10.454                                                                                                                                                                                                                                                          | 10.400                                                                                                                                                                                             |
|                                               |                                                                                                                                                                                                                                                                                                                                                                                                                                                                                                                                                                                                                                                                                                                                                                                                                                                                                                                                                                                                                                                                                                                                                                                                                                                                                                                                                                                                                                                                                                         | ,                                                                                                                                                                                                                                                               | · ·                                                                                                                                                                                                |
|                                               | Schemes offered by the private sector:                                                                                                                                                                                                                                                                                                                                                                                                                                                                                                                                                                                                                                                                                                                                                                                                                                                                                                                                                                                                                                                                                                                                                                                                                                                                                                                                                                                                                                                                  | ,000                                                                                                                                                                                                                                                            |                                                                                                                                                                                                    |
|                                               | - Value                                                                                                                                                                                                                                                                                                                                                                                                                                                                                                                                                                                                                                                                                                                                                                                                                                                                                                                                                                                                                                                                                                                                                                                                                                                                                                                                                                                                                                                                                                 | 7,448                                                                                                                                                                                                                                                           | 7,454                                                                                                                                                                                              |
| C                                             |                                                                                                                                                                                                                                                                                                                                                                                                                                                                                                                                                                                                                                                                                                                                                                                                                                                                                                                                                                                                                                                                                                                                                                                                                                                                                                                                                                                                                                                                                                         | 5,289                                                                                                                                                                                                                                                           | 5,421                                                                                                                                                                                              |
| 0.                                            | - More than 3 months                                                                                                                                                                                                                                                                                                                                                                                                                                                                                                                                                                                                                                                                                                                                                                                                                                                                                                                                                                                                                                                                                                                                                                                                                                                                                                                                                                                                                                                                                    | 0.01                                                                                                                                                                                                                                                            | 0.01                                                                                                                                                                                               |
|                                               | - More than 6 months                                                                                                                                                                                                                                                                                                                                                                                                                                                                                                                                                                                                                                                                                                                                                                                                                                                                                                                                                                                                                                                                                                                                                                                                                                                                                                                                                                                                                                                                                    | 0.01                                                                                                                                                                                                                                                            | 0.01                                                                                                                                                                                               |
|                                               |                                                                                                                                                                                                                                                                                                                                                                                                                                                                                                                                                                                                                                                                                                                                                                                                                                                                                                                                                                                                                                                                                                                                                                                                                                                                                                                                                                                                                                                                                                         | 0.03                                                                                                                                                                                                                                                            | 0.03                                                                                                                                                                                               |
| 4. <u>Loa</u>                                 | ans written off                                                                                                                                                                                                                                                                                                                                                                                                                                                                                                                                                                                                                                                                                                                                                                                                                                                                                                                                                                                                                                                                                                                                                                                                                                                                                                                                                                                                                                                                                         |                                                                                                                                                                                                                                                                 |                                                                                                                                                                                                    |
|                                               | Value of loans written off during the month                                                                                                                                                                                                                                                                                                                                                                                                                                                                                                                                                                                                                                                                                                                                                                                                                                                                                                                                                                                                                                                                                                                                                                                                                                                                                                                                                                                                                                                             | 5                                                                                                                                                                                                                                                               | 0                                                                                                                                                                                                  |
| b.                                            | ·                                                                                                                                                                                                                                                                                                                                                                                                                                                                                                                                                                                                                                                                                                                                                                                                                                                                                                                                                                                                                                                                                                                                                                                                                                                                                                                                                                                                                                                                                                       | 15                                                                                                                                                                                                                                                              | 22                                                                                                                                                                                                 |
|                                               | - As % of the average outstanding loans                                                                                                                                                                                                                                                                                                                                                                                                                                                                                                                                                                                                                                                                                                                                                                                                                                                                                                                                                                                                                                                                                                                                                                                                                                                                                                                                                                                                                                                                 | *                                                                                                                                                                                                                                                               | *                                                                                                                                                                                                  |
| 5. Inte                                       | erest rates on new loans approved during the month                                                                                                                                                                                                                                                                                                                                                                                                                                                                                                                                                                                                                                                                                                                                                                                                                                                                                                                                                                                                                                                                                                                                                                                                                                                                                                                                                                                                                                                      |                                                                                                                                                                                                                                                                 |                                                                                                                                                                                                    |
| a.                                            |                                                                                                                                                                                                                                                                                                                                                                                                                                                                                                                                                                                                                                                                                                                                                                                                                                                                                                                                                                                                                                                                                                                                                                                                                                                                                                                                                                                                                                                                                                         | 18.6%                                                                                                                                                                                                                                                           | 11.7%                                                                                                                                                                                              |
| ۵.                                            | (Breakdown is shown on an absolute interest rate basis)                                                                                                                                                                                                                                                                                                                                                                                                                                                                                                                                                                                                                                                                                                                                                                                                                                                                                                                                                                                                                                                                                                                                                                                                                                                                                                                                                                                                                                                 | 10.070                                                                                                                                                                                                                                                          | /3                                                                                                                                                                                                 |
|                                               |                                                                                                                                                                                                                                                                                                                                                                                                                                                                                                                                                                                                                                                                                                                                                                                                                                                                                                                                                                                                                                                                                                                                                                                                                                                                                                                                                                                                                                                                                                         |                                                                                                                                                                                                                                                                 |                                                                                                                                                                                                    |
|                                               |                                                                                                                                                                                                                                                                                                                                                                                                                                                                                                                                                                                                                                                                                                                                                                                                                                                                                                                                                                                                                                                                                                                                                                                                                                                                                                                                                                                                                                                                                                         |                                                                                                                                                                                                                                                                 |                                                                                                                                                                                                    |
|                                               | 2.5% to less than 2.75%                                                                                                                                                                                                                                                                                                                                                                                                                                                                                                                                                                                                                                                                                                                                                                                                                                                                                                                                                                                                                                                                                                                                                                                                                                                                                                                                                                                                                                                                                 | 2.0%                                                                                                                                                                                                                                                            | 1.3%                                                                                                                                                                                               |
|                                               | 2.75% to less than 3%                                                                                                                                                                                                                                                                                                                                                                                                                                                                                                                                                                                                                                                                                                                                                                                                                                                                                                                                                                                                                                                                                                                                                                                                                                                                                                                                                                                                                                                                                   | 1.0%                                                                                                                                                                                                                                                            | 0.8%                                                                                                                                                                                               |
|                                               |                                                                                                                                                                                                                                                                                                                                                                                                                                                                                                                                                                                                                                                                                                                                                                                                                                                                                                                                                                                                                                                                                                                                                                                                                                                                                                                                                                                                                                                                                                         |                                                                                                                                                                                                                                                                 |                                                                                                                                                                                                    |
|                                               | 3.5% to less than 3.75%                                                                                                                                                                                                                                                                                                                                                                                                                                                                                                                                                                                                                                                                                                                                                                                                                                                                                                                                                                                                                                                                                                                                                                                                                                                                                                                                                                                                                                                                                 | 0.3%                                                                                                                                                                                                                                                            | 0.1%                                                                                                                                                                                               |
|                                               | 3.75% to less than 4%                                                                                                                                                                                                                                                                                                                                                                                                                                                                                                                                                                                                                                                                                                                                                                                                                                                                                                                                                                                                                                                                                                                                                                                                                                                                                                                                                                                                                                                                                   | 0.1%                                                                                                                                                                                                                                                            | 0.1%                                                                                                                                                                                               |
| h                                             |                                                                                                                                                                                                                                                                                                                                                                                                                                                                                                                                                                                                                                                                                                                                                                                                                                                                                                                                                                                                                                                                                                                                                                                                                                                                                                                                                                                                                                                                                                         |                                                                                                                                                                                                                                                                 |                                                                                                                                                                                                    |
| C.                                            | Fixed rate                                                                                                                                                                                                                                                                                                                                                                                                                                                                                                                                                                                                                                                                                                                                                                                                                                                                                                                                                                                                                                                                                                                                                                                                                                                                                                                                                                                                                                                                                              | 0.0%                                                                                                                                                                                                                                                            | 0.0%                                                                                                                                                                                               |
| d.                                            | Others                                                                                                                                                                                                                                                                                                                                                                                                                                                                                                                                                                                                                                                                                                                                                                                                                                                                                                                                                                                                                                                                                                                                                                                                                                                                                                                                                                                                                                                                                                  | 1.5%                                                                                                                                                                                                                                                            | 1.1%                                                                                                                                                                                               |
| h. i. 3. Qui a. b. c. 4. Loa a. b. 5. Inte a. | - Primary market - Secondary market - Refinancing - Number - Primary market - Secondary market - Refinancing New loans approved during the month but not yet drawn - Value - Number - Number of applications (cases)  tstanding loans  Value M-o-M % change Y-o-Y % change Loans associated with co-financing schemes Government-funded schemes: - Value - Number Schemes offered by the private sector: - Value - Number Delinquency ratio (%) - More than 3 months - More than 6 months Rescheduled loan ratio (%) ans written off  Value of loans written off during the month Loans written off over the past 12 months - Value - As % of the average outstanding loans erest rates on new loans approved during the month With reference to BLR (Breakdown is shown on an absolute interest rate basis) of which: Less than 2.25% 2.25% to less than 2.5% 2.5% to less than 3.75% 3.75% to less than 4% 4% or more With reference to HIBOR Fixed rate | 18,229<br>4,585<br>849<br>7,594<br>2,283<br>19,584<br>7,738<br>11,913<br>788,198<br>1.0%<br>16.0%<br>12,154<br>24,638<br>7,448<br>5,289<br>0.01<br>0.01<br>0.03<br>5<br>15<br>*<br>*<br>*<br>*<br>*<br>*<br>*<br>*<br>*<br>*<br>*<br>*<br>*<br>*<br>*<br>*<br>* | 20,474 5,512 1,320 8,432 2,741 24,578 9,729 17,084 780,060 1.3% 15.5% 12,499 25,079 7,454 5,421 0.01 0.01 0.03 0 22 * 11.7% 0.0% 6.4% 2.1% 1.3% 0.8% 0.4% 0.3% 0.1% 0.1% 0.1% 0.1% 0.2% 87.2% 0.0% |