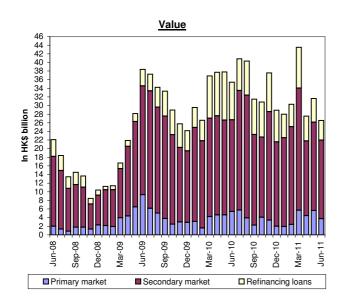

(Value in HK\$ million)

| a.                                            | w loans drawn down during the month  Value  M-o-M % change                                                                                                                                                                                                                                                                                                                                                                                                                                                                                                                                                                                                                                                                                                                                                                                                                                                                                                                                                                                                                                                                                                                                                                                                                                                                                                                                                                                                                                              | 21212                                                                                                                                                                                                                                                           |                                                                                                                                                                                                    |
|-----------------------------------------------|---------------------------------------------------------------------------------------------------------------------------------------------------------------------------------------------------------------------------------------------------------------------------------------------------------------------------------------------------------------------------------------------------------------------------------------------------------------------------------------------------------------------------------------------------------------------------------------------------------------------------------------------------------------------------------------------------------------------------------------------------------------------------------------------------------------------------------------------------------------------------------------------------------------------------------------------------------------------------------------------------------------------------------------------------------------------------------------------------------------------------------------------------------------------------------------------------------------------------------------------------------------------------------------------------------------------------------------------------------------------------------------------------------------------------------------------------------------------------------------------------------|-----------------------------------------------------------------------------------------------------------------------------------------------------------------------------------------------------------------------------------------------------------------|----------------------------------------------------------------------------------------------------------------------------------------------------------------------------------------------------|
| a.                                            | Value                                                                                                                                                                                                                                                                                                                                                                                                                                                                                                                                                                                                                                                                                                                                                                                                                                                                                                                                                                                                                                                                                                                                                                                                                                                                                                                                                                                                                                                                                                   | 04.040                                                                                                                                                                                                                                                          | İ                                                                                                                                                                                                  |
|                                               |                                                                                                                                                                                                                                                                                                                                                                                                                                                                                                                                                                                                                                                                                                                                                                                                                                                                                                                                                                                                                                                                                                                                                                                                                                                                                                                                                                                                                                                                                                         | 24,048                                                                                                                                                                                                                                                          | 26,532                                                                                                                                                                                             |
| b.                                            |                                                                                                                                                                                                                                                                                                                                                                                                                                                                                                                                                                                                                                                                                                                                                                                                                                                                                                                                                                                                                                                                                                                                                                                                                                                                                                                                                                                                                                                                                                         | -9.4%                                                                                                                                                                                                                                                           | -1.4%                                                                                                                                                                                              |
| A 11                                          | Number                                                                                                                                                                                                                                                                                                                                                                                                                                                                                                                                                                                                                                                                                                                                                                                                                                                                                                                                                                                                                                                                                                                                                                                                                                                                                                                                                                                                                                                                                                  | 10,097                                                                                                                                                                                                                                                          | 10,403                                                                                                                                                                                             |
|                                               | w loans approved during the month                                                                                                                                                                                                                                                                                                                                                                                                                                                                                                                                                                                                                                                                                                                                                                                                                                                                                                                                                                                                                                                                                                                                                                                                                                                                                                                                                                                                                                                                       | 00.500                                                                                                                                                                                                                                                          | 04 000                                                                                                                                                                                             |
| a.                                            | Value<br>M-o-M % change                                                                                                                                                                                                                                                                                                                                                                                                                                                                                                                                                                                                                                                                                                                                                                                                                                                                                                                                                                                                                                                                                                                                                                                                                                                                                                                                                                                                                                                                                 | 26,560<br>-16.0%                                                                                                                                                                                                                                                | 31,633<br>14.8%                                                                                                                                                                                    |
|                                               | Number                                                                                                                                                                                                                                                                                                                                                                                                                                                                                                                                                                                                                                                                                                                                                                                                                                                                                                                                                                                                                                                                                                                                                                                                                                                                                                                                                                                                                                                                                                  | 10,726                                                                                                                                                                                                                                                          | 12,493                                                                                                                                                                                             |
|                                               | Average size Loan-to-value ratio (%)                                                                                                                                                                                                                                                                                                                                                                                                                                                                                                                                                                                                                                                                                                                                                                                                                                                                                                                                                                                                                                                                                                                                                                                                                                                                                                                                                                                                                                                                    | 2.48<br>55.4                                                                                                                                                                                                                                                    | 2.53<br>55.8                                                                                                                                                                                       |
|                                               | Contractual life (months)                                                                                                                                                                                                                                                                                                                                                                                                                                                                                                                                                                                                                                                                                                                                                                                                                                                                                                                                                                                                                                                                                                                                                                                                                                                                                                                                                                                                                                                                               | 288                                                                                                                                                                                                                                                             | 286                                                                                                                                                                                                |
|                                               | Loans associated with co-financing schemes                                                                                                                                                                                                                                                                                                                                                                                                                                                                                                                                                                                                                                                                                                                                                                                                                                                                                                                                                                                                                                                                                                                                                                                                                                                                                                                                                                                                                                                              |                                                                                                                                                                                                                                                                 |                                                                                                                                                                                                    |
|                                               | - Value                                                                                                                                                                                                                                                                                                                                                                                                                                                                                                                                                                                                                                                                                                                                                                                                                                                                                                                                                                                                                                                                                                                                                                                                                                                                                                                                                                                                                                                                                                 | 418                                                                                                                                                                                                                                                             | 321                                                                                                                                                                                                |
| a                                             | - Number Type of property transaction                                                                                                                                                                                                                                                                                                                                                                                                                                                                                                                                                                                                                                                                                                                                                                                                                                                                                                                                                                                                                                                                                                                                                                                                                                                                                                                                                                                                                                                                   | 71                                                                                                                                                                                                                                                              | 69                                                                                                                                                                                                 |
| g.                                            | - Value                                                                                                                                                                                                                                                                                                                                                                                                                                                                                                                                                                                                                                                                                                                                                                                                                                                                                                                                                                                                                                                                                                                                                                                                                                                                                                                                                                                                                                                                                                 |                                                                                                                                                                                                                                                                 |                                                                                                                                                                                                    |
|                                               | - Primary market                                                                                                                                                                                                                                                                                                                                                                                                                                                                                                                                                                                                                                                                                                                                                                                                                                                                                                                                                                                                                                                                                                                                                                                                                                                                                                                                                                                                                                                                                        | 3,746                                                                                                                                                                                                                                                           | 5,647                                                                                                                                                                                              |
|                                               |                                                                                                                                                                                                                                                                                                                                                                                                                                                                                                                                                                                                                                                                                                                                                                                                                                                                                                                                                                                                                                                                                                                                                                                                                                                                                                                                                                                                                                                                                                         | ·                                                                                                                                                                                                                                                               |                                                                                                                                                                                                    |
|                                               | <u> </u>                                                                                                                                                                                                                                                                                                                                                                                                                                                                                                                                                                                                                                                                                                                                                                                                                                                                                                                                                                                                                                                                                                                                                                                                                                                                                                                                                                                                                                                                                                | 4,565                                                                                                                                                                                                                                                           | 5,512                                                                                                                                                                                              |
|                                               | - Primary market                                                                                                                                                                                                                                                                                                                                                                                                                                                                                                                                                                                                                                                                                                                                                                                                                                                                                                                                                                                                                                                                                                                                                                                                                                                                                                                                                                                                                                                                                        | 849                                                                                                                                                                                                                                                             | 1,320                                                                                                                                                                                              |
|                                               |                                                                                                                                                                                                                                                                                                                                                                                                                                                                                                                                                                                                                                                                                                                                                                                                                                                                                                                                                                                                                                                                                                                                                                                                                                                                                                                                                                                                                                                                                                         | ·                                                                                                                                                                                                                                                               | -                                                                                                                                                                                                  |
| h                                             | •                                                                                                                                                                                                                                                                                                                                                                                                                                                                                                                                                                                                                                                                                                                                                                                                                                                                                                                                                                                                                                                                                                                                                                                                                                                                                                                                                                                                                                                                                                       | 2,283                                                                                                                                                                                                                                                           | 2,741                                                                                                                                                                                              |
| •••                                           | - Value                                                                                                                                                                                                                                                                                                                                                                                                                                                                                                                                                                                                                                                                                                                                                                                                                                                                                                                                                                                                                                                                                                                                                                                                                                                                                                                                                                                                                                                                                                 | 19,584                                                                                                                                                                                                                                                          | 24,578                                                                                                                                                                                             |
|                                               | - Number                                                                                                                                                                                                                                                                                                                                                                                                                                                                                                                                                                                                                                                                                                                                                                                                                                                                                                                                                                                                                                                                                                                                                                                                                                                                                                                                                                                                                                                                                                | 7,738                                                                                                                                                                                                                                                           | 9,729                                                                                                                                                                                              |
|                                               |                                                                                                                                                                                                                                                                                                                                                                                                                                                                                                                                                                                                                                                                                                                                                                                                                                                                                                                                                                                                                                                                                                                                                                                                                                                                                                                                                                                                                                                                                                         | 11,913                                                                                                                                                                                                                                                          | 17,084                                                                                                                                                                                             |
|                                               |                                                                                                                                                                                                                                                                                                                                                                                                                                                                                                                                                                                                                                                                                                                                                                                                                                                                                                                                                                                                                                                                                                                                                                                                                                                                                                                                                                                                                                                                                                         |                                                                                                                                                                                                                                                                 |                                                                                                                                                                                                    |
| a.                                            |                                                                                                                                                                                                                                                                                                                                                                                                                                                                                                                                                                                                                                                                                                                                                                                                                                                                                                                                                                                                                                                                                                                                                                                                                                                                                                                                                                                                                                                                                                         |                                                                                                                                                                                                                                                                 | · ·                                                                                                                                                                                                |
|                                               |                                                                                                                                                                                                                                                                                                                                                                                                                                                                                                                                                                                                                                                                                                                                                                                                                                                                                                                                                                                                                                                                                                                                                                                                                                                                                                                                                                                                                                                                                                         |                                                                                                                                                                                                                                                                 |                                                                                                                                                                                                    |
| b.                                            | Loans associated with co-financing schemes                                                                                                                                                                                                                                                                                                                                                                                                                                                                                                                                                                                                                                                                                                                                                                                                                                                                                                                                                                                                                                                                                                                                                                                                                                                                                                                                                                                                                                                              |                                                                                                                                                                                                                                                                 |                                                                                                                                                                                                    |
|                                               | Government-funded schemes:                                                                                                                                                                                                                                                                                                                                                                                                                                                                                                                                                                                                                                                                                                                                                                                                                                                                                                                                                                                                                                                                                                                                                                                                                                                                                                                                                                                                                                                                              | 10.454                                                                                                                                                                                                                                                          | 10.400                                                                                                                                                                                             |
|                                               |                                                                                                                                                                                                                                                                                                                                                                                                                                                                                                                                                                                                                                                                                                                                                                                                                                                                                                                                                                                                                                                                                                                                                                                                                                                                                                                                                                                                                                                                                                         | ,                                                                                                                                                                                                                                                               | · ·                                                                                                                                                                                                |
|                                               | Schemes offered by the private sector:                                                                                                                                                                                                                                                                                                                                                                                                                                                                                                                                                                                                                                                                                                                                                                                                                                                                                                                                                                                                                                                                                                                                                                                                                                                                                                                                                                                                                                                                  | ,000                                                                                                                                                                                                                                                            |                                                                                                                                                                                                    |
|                                               | - Value                                                                                                                                                                                                                                                                                                                                                                                                                                                                                                                                                                                                                                                                                                                                                                                                                                                                                                                                                                                                                                                                                                                                                                                                                                                                                                                                                                                                                                                                                                 | 7,448                                                                                                                                                                                                                                                           | 7,454                                                                                                                                                                                              |
| C                                             |                                                                                                                                                                                                                                                                                                                                                                                                                                                                                                                                                                                                                                                                                                                                                                                                                                                                                                                                                                                                                                                                                                                                                                                                                                                                                                                                                                                                                                                                                                         | 5,289                                                                                                                                                                                                                                                           | 5,421                                                                                                                                                                                              |
| 0.                                            | - More than 3 months                                                                                                                                                                                                                                                                                                                                                                                                                                                                                                                                                                                                                                                                                                                                                                                                                                                                                                                                                                                                                                                                                                                                                                                                                                                                                                                                                                                                                                                                                    | 0.01                                                                                                                                                                                                                                                            | 0.01                                                                                                                                                                                               |
|                                               | - More than 6 months                                                                                                                                                                                                                                                                                                                                                                                                                                                                                                                                                                                                                                                                                                                                                                                                                                                                                                                                                                                                                                                                                                                                                                                                                                                                                                                                                                                                                                                                                    | 0.01                                                                                                                                                                                                                                                            | 0.01                                                                                                                                                                                               |
|                                               |                                                                                                                                                                                                                                                                                                                                                                                                                                                                                                                                                                                                                                                                                                                                                                                                                                                                                                                                                                                                                                                                                                                                                                                                                                                                                                                                                                                                                                                                                                         | 0.03                                                                                                                                                                                                                                                            | 0.03                                                                                                                                                                                               |
| 4. <u>Loa</u>                                 | ans written off                                                                                                                                                                                                                                                                                                                                                                                                                                                                                                                                                                                                                                                                                                                                                                                                                                                                                                                                                                                                                                                                                                                                                                                                                                                                                                                                                                                                                                                                                         |                                                                                                                                                                                                                                                                 |                                                                                                                                                                                                    |
|                                               | Value of loans written off during the month                                                                                                                                                                                                                                                                                                                                                                                                                                                                                                                                                                                                                                                                                                                                                                                                                                                                                                                                                                                                                                                                                                                                                                                                                                                                                                                                                                                                                                                             | 5                                                                                                                                                                                                                                                               | 0                                                                                                                                                                                                  |
| b.                                            | ·                                                                                                                                                                                                                                                                                                                                                                                                                                                                                                                                                                                                                                                                                                                                                                                                                                                                                                                                                                                                                                                                                                                                                                                                                                                                                                                                                                                                                                                                                                       | 15                                                                                                                                                                                                                                                              | 22                                                                                                                                                                                                 |
|                                               | - As % of the average outstanding loans                                                                                                                                                                                                                                                                                                                                                                                                                                                                                                                                                                                                                                                                                                                                                                                                                                                                                                                                                                                                                                                                                                                                                                                                                                                                                                                                                                                                                                                                 | *                                                                                                                                                                                                                                                               | *                                                                                                                                                                                                  |
| 5. Inte                                       | erest rates on new loans approved during the month                                                                                                                                                                                                                                                                                                                                                                                                                                                                                                                                                                                                                                                                                                                                                                                                                                                                                                                                                                                                                                                                                                                                                                                                                                                                                                                                                                                                                                                      |                                                                                                                                                                                                                                                                 |                                                                                                                                                                                                    |
| a.                                            |                                                                                                                                                                                                                                                                                                                                                                                                                                                                                                                                                                                                                                                                                                                                                                                                                                                                                                                                                                                                                                                                                                                                                                                                                                                                                                                                                                                                                                                                                                         | 18.6%                                                                                                                                                                                                                                                           | 11.7%                                                                                                                                                                                              |
| ۵.                                            | (Breakdown is shown on an absolute interest rate basis)                                                                                                                                                                                                                                                                                                                                                                                                                                                                                                                                                                                                                                                                                                                                                                                                                                                                                                                                                                                                                                                                                                                                                                                                                                                                                                                                                                                                                                                 | 10.070                                                                                                                                                                                                                                                          | /3                                                                                                                                                                                                 |
|                                               |                                                                                                                                                                                                                                                                                                                                                                                                                                                                                                                                                                                                                                                                                                                                                                                                                                                                                                                                                                                                                                                                                                                                                                                                                                                                                                                                                                                                                                                                                                         |                                                                                                                                                                                                                                                                 |                                                                                                                                                                                                    |
|                                               |                                                                                                                                                                                                                                                                                                                                                                                                                                                                                                                                                                                                                                                                                                                                                                                                                                                                                                                                                                                                                                                                                                                                                                                                                                                                                                                                                                                                                                                                                                         |                                                                                                                                                                                                                                                                 |                                                                                                                                                                                                    |
|                                               | 2.5% to less than 2.75%                                                                                                                                                                                                                                                                                                                                                                                                                                                                                                                                                                                                                                                                                                                                                                                                                                                                                                                                                                                                                                                                                                                                                                                                                                                                                                                                                                                                                                                                                 | 2.0%                                                                                                                                                                                                                                                            | 1.3%                                                                                                                                                                                               |
|                                               | 2.75% to less than 3%                                                                                                                                                                                                                                                                                                                                                                                                                                                                                                                                                                                                                                                                                                                                                                                                                                                                                                                                                                                                                                                                                                                                                                                                                                                                                                                                                                                                                                                                                   | 1.0%                                                                                                                                                                                                                                                            | 0.8%                                                                                                                                                                                               |
|                                               |                                                                                                                                                                                                                                                                                                                                                                                                                                                                                                                                                                                                                                                                                                                                                                                                                                                                                                                                                                                                                                                                                                                                                                                                                                                                                                                                                                                                                                                                                                         |                                                                                                                                                                                                                                                                 |                                                                                                                                                                                                    |
|                                               | 3.5% to less than 3.75%                                                                                                                                                                                                                                                                                                                                                                                                                                                                                                                                                                                                                                                                                                                                                                                                                                                                                                                                                                                                                                                                                                                                                                                                                                                                                                                                                                                                                                                                                 | 0.3%                                                                                                                                                                                                                                                            | 0.1%                                                                                                                                                                                               |
|                                               | 3.75% to less than 4%                                                                                                                                                                                                                                                                                                                                                                                                                                                                                                                                                                                                                                                                                                                                                                                                                                                                                                                                                                                                                                                                                                                                                                                                                                                                                                                                                                                                                                                                                   | 0.1%                                                                                                                                                                                                                                                            | 0.1%                                                                                                                                                                                               |
| h                                             |                                                                                                                                                                                                                                                                                                                                                                                                                                                                                                                                                                                                                                                                                                                                                                                                                                                                                                                                                                                                                                                                                                                                                                                                                                                                                                                                                                                                                                                                                                         |                                                                                                                                                                                                                                                                 |                                                                                                                                                                                                    |
| C.                                            | Fixed rate                                                                                                                                                                                                                                                                                                                                                                                                                                                                                                                                                                                                                                                                                                                                                                                                                                                                                                                                                                                                                                                                                                                                                                                                                                                                                                                                                                                                                                                                                              | 0.0%                                                                                                                                                                                                                                                            | 0.0%                                                                                                                                                                                               |
| d.                                            | Others                                                                                                                                                                                                                                                                                                                                                                                                                                                                                                                                                                                                                                                                                                                                                                                                                                                                                                                                                                                                                                                                                                                                                                                                                                                                                                                                                                                                                                                                                                  | 1.5%                                                                                                                                                                                                                                                            | 1.1%                                                                                                                                                                                               |
| h. i. 3. Qui a. b. c. 4. Loa a. b. 5. Inte a. | - Primary market - Secondary market - Refinancing - Number - Primary market - Secondary market - Refinancing New loans approved during the month but not yet drawn - Value - Number - Number of applications (cases)  tstanding loans  Value M-o-M % change Y-o-Y % change Loans associated with co-financing schemes Government-funded schemes: - Value - Number Schemes offered by the private sector: - Value - Number Delinquency ratio (%) - More than 3 months - More than 6 months Rescheduled loan ratio (%) ans written off  Value of loans written off during the month Loans written off over the past 12 months - Value - As % of the average outstanding loans erest rates on new loans approved during the month With reference to BLR (Breakdown is shown on an absolute interest rate basis) of which: Less than 2.25% 2.25% to less than 2.5% 2.5% to less than 3.75% 3.75% to less than 4% 4% or more With reference to HIBOR Fixed rate | 18,229<br>4,585<br>849<br>7,594<br>2,283<br>19,584<br>7,738<br>11,913<br>788,198<br>1.0%<br>16.0%<br>12,154<br>24,638<br>7,448<br>5,289<br>0.01<br>0.01<br>0.03<br>5<br>15<br>*<br>*<br>*<br>*<br>*<br>*<br>*<br>*<br>*<br>*<br>*<br>*<br>*<br>*<br>*<br>*<br>* | 20,474 5,512 1,320 8,432 2,741 24,578 9,729 17,084 780,060 1.3% 15.5% 12,499 25,079 7,454 5,421 0.01 0.01 0.03 0 22 * 11.7% 0.0% 6.4% 2.1% 1.3% 0.8% 0.4% 0.3% 0.1% 0.1% 0.1% 0.1% 0.2% 87.2% 0.0% |