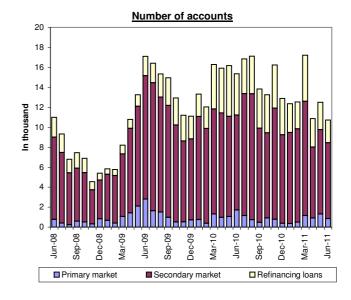

(Value in HK\$ million)

| a.                                            | w loans drawn down during the month  Value  M-o-M % change                                                                                                                                                                                                                                                                                                                                                                                                                                                                                                                                                                                                                                                                                                                                                                                                                                                                                                                                                                                                                                                                                                                                                                                                                                                                                                                                                                                                                                              | 21212                                                                                                                                                                                                                                                           |                                                                                                                                                                                                    |
|-----------------------------------------------|---------------------------------------------------------------------------------------------------------------------------------------------------------------------------------------------------------------------------------------------------------------------------------------------------------------------------------------------------------------------------------------------------------------------------------------------------------------------------------------------------------------------------------------------------------------------------------------------------------------------------------------------------------------------------------------------------------------------------------------------------------------------------------------------------------------------------------------------------------------------------------------------------------------------------------------------------------------------------------------------------------------------------------------------------------------------------------------------------------------------------------------------------------------------------------------------------------------------------------------------------------------------------------------------------------------------------------------------------------------------------------------------------------------------------------------------------------------------------------------------------------|-----------------------------------------------------------------------------------------------------------------------------------------------------------------------------------------------------------------------------------------------------------------|----------------------------------------------------------------------------------------------------------------------------------------------------------------------------------------------------|
| a.                                            | Value                                                                                                                                                                                                                                                                                                                                                                                                                                                                                                                                                                                                                                                                                                                                                                                                                                                                                                                                                                                                                                                                                                                                                                                                                                                                                                                                                                                                                                                                                                   | 04.040                                                                                                                                                                                                                                                          | İ                                                                                                                                                                                                  |
|                                               |                                                                                                                                                                                                                                                                                                                                                                                                                                                                                                                                                                                                                                                                                                                                                                                                                                                                                                                                                                                                                                                                                                                                                                                                                                                                                                                                                                                                                                                                                                         | 24,048                                                                                                                                                                                                                                                          | 26,532                                                                                                                                                                                             |
| b.                                            |                                                                                                                                                                                                                                                                                                                                                                                                                                                                                                                                                                                                                                                                                                                                                                                                                                                                                                                                                                                                                                                                                                                                                                                                                                                                                                                                                                                                                                                                                                         | -9.4%                                                                                                                                                                                                                                                           | -1.4%                                                                                                                                                                                              |
| A 11                                          | Number                                                                                                                                                                                                                                                                                                                                                                                                                                                                                                                                                                                                                                                                                                                                                                                                                                                                                                                                                                                                                                                                                                                                                                                                                                                                                                                                                                                                                                                                                                  | 10,097                                                                                                                                                                                                                                                          | 10,403                                                                                                                                                                                             |
|                                               | w loans approved during the month                                                                                                                                                                                                                                                                                                                                                                                                                                                                                                                                                                                                                                                                                                                                                                                                                                                                                                                                                                                                                                                                                                                                                                                                                                                                                                                                                                                                                                                                       | 00.500                                                                                                                                                                                                                                                          | 04 000                                                                                                                                                                                             |
| a.                                            | Value<br>M-o-M % change                                                                                                                                                                                                                                                                                                                                                                                                                                                                                                                                                                                                                                                                                                                                                                                                                                                                                                                                                                                                                                                                                                                                                                                                                                                                                                                                                                                                                                                                                 | 26,560<br>-16.0%                                                                                                                                                                                                                                                | 31,633<br>14.8%                                                                                                                                                                                    |
|                                               | Number                                                                                                                                                                                                                                                                                                                                                                                                                                                                                                                                                                                                                                                                                                                                                                                                                                                                                                                                                                                                                                                                                                                                                                                                                                                                                                                                                                                                                                                                                                  | 10,726                                                                                                                                                                                                                                                          | 12,493                                                                                                                                                                                             |
|                                               | Average size Loan-to-value ratio (%)                                                                                                                                                                                                                                                                                                                                                                                                                                                                                                                                                                                                                                                                                                                                                                                                                                                                                                                                                                                                                                                                                                                                                                                                                                                                                                                                                                                                                                                                    | 2.48<br>55.4                                                                                                                                                                                                                                                    | 2.53<br>55.8                                                                                                                                                                                       |
|                                               | Contractual life (months)                                                                                                                                                                                                                                                                                                                                                                                                                                                                                                                                                                                                                                                                                                                                                                                                                                                                                                                                                                                                                                                                                                                                                                                                                                                                                                                                                                                                                                                                               | 288                                                                                                                                                                                                                                                             | 286                                                                                                                                                                                                |
|                                               | Loans associated with co-financing schemes                                                                                                                                                                                                                                                                                                                                                                                                                                                                                                                                                                                                                                                                                                                                                                                                                                                                                                                                                                                                                                                                                                                                                                                                                                                                                                                                                                                                                                                              |                                                                                                                                                                                                                                                                 |                                                                                                                                                                                                    |
|                                               | - Value                                                                                                                                                                                                                                                                                                                                                                                                                                                                                                                                                                                                                                                                                                                                                                                                                                                                                                                                                                                                                                                                                                                                                                                                                                                                                                                                                                                                                                                                                                 | 418                                                                                                                                                                                                                                                             | 321                                                                                                                                                                                                |
| a                                             | - Number Type of property transaction                                                                                                                                                                                                                                                                                                                                                                                                                                                                                                                                                                                                                                                                                                                                                                                                                                                                                                                                                                                                                                                                                                                                                                                                                                                                                                                                                                                                                                                                   | 71                                                                                                                                                                                                                                                              | 69                                                                                                                                                                                                 |
| g.                                            | - Value                                                                                                                                                                                                                                                                                                                                                                                                                                                                                                                                                                                                                                                                                                                                                                                                                                                                                                                                                                                                                                                                                                                                                                                                                                                                                                                                                                                                                                                                                                 |                                                                                                                                                                                                                                                                 |                                                                                                                                                                                                    |
|                                               | - Primary market                                                                                                                                                                                                                                                                                                                                                                                                                                                                                                                                                                                                                                                                                                                                                                                                                                                                                                                                                                                                                                                                                                                                                                                                                                                                                                                                                                                                                                                                                        | 3,746                                                                                                                                                                                                                                                           | 5,647                                                                                                                                                                                              |
|                                               |                                                                                                                                                                                                                                                                                                                                                                                                                                                                                                                                                                                                                                                                                                                                                                                                                                                                                                                                                                                                                                                                                                                                                                                                                                                                                                                                                                                                                                                                                                         | ·                                                                                                                                                                                                                                                               |                                                                                                                                                                                                    |
|                                               | <u> </u>                                                                                                                                                                                                                                                                                                                                                                                                                                                                                                                                                                                                                                                                                                                                                                                                                                                                                                                                                                                                                                                                                                                                                                                                                                                                                                                                                                                                                                                                                                | 4,565                                                                                                                                                                                                                                                           | 5,512                                                                                                                                                                                              |
|                                               | - Primary market                                                                                                                                                                                                                                                                                                                                                                                                                                                                                                                                                                                                                                                                                                                                                                                                                                                                                                                                                                                                                                                                                                                                                                                                                                                                                                                                                                                                                                                                                        | 849                                                                                                                                                                                                                                                             | 1,320                                                                                                                                                                                              |
|                                               |                                                                                                                                                                                                                                                                                                                                                                                                                                                                                                                                                                                                                                                                                                                                                                                                                                                                                                                                                                                                                                                                                                                                                                                                                                                                                                                                                                                                                                                                                                         | ·                                                                                                                                                                                                                                                               | -                                                                                                                                                                                                  |
| h                                             | •                                                                                                                                                                                                                                                                                                                                                                                                                                                                                                                                                                                                                                                                                                                                                                                                                                                                                                                                                                                                                                                                                                                                                                                                                                                                                                                                                                                                                                                                                                       | 2,283                                                                                                                                                                                                                                                           | 2,741                                                                                                                                                                                              |
| •••                                           | - Value                                                                                                                                                                                                                                                                                                                                                                                                                                                                                                                                                                                                                                                                                                                                                                                                                                                                                                                                                                                                                                                                                                                                                                                                                                                                                                                                                                                                                                                                                                 | 19,584                                                                                                                                                                                                                                                          | 24,578                                                                                                                                                                                             |
|                                               | - Number                                                                                                                                                                                                                                                                                                                                                                                                                                                                                                                                                                                                                                                                                                                                                                                                                                                                                                                                                                                                                                                                                                                                                                                                                                                                                                                                                                                                                                                                                                | 7,738                                                                                                                                                                                                                                                           | 9,729                                                                                                                                                                                              |
|                                               |                                                                                                                                                                                                                                                                                                                                                                                                                                                                                                                                                                                                                                                                                                                                                                                                                                                                                                                                                                                                                                                                                                                                                                                                                                                                                                                                                                                                                                                                                                         | 11,913                                                                                                                                                                                                                                                          | 17,084                                                                                                                                                                                             |
|                                               |                                                                                                                                                                                                                                                                                                                                                                                                                                                                                                                                                                                                                                                                                                                                                                                                                                                                                                                                                                                                                                                                                                                                                                                                                                                                                                                                                                                                                                                                                                         |                                                                                                                                                                                                                                                                 |                                                                                                                                                                                                    |
| a.                                            |                                                                                                                                                                                                                                                                                                                                                                                                                                                                                                                                                                                                                                                                                                                                                                                                                                                                                                                                                                                                                                                                                                                                                                                                                                                                                                                                                                                                                                                                                                         |                                                                                                                                                                                                                                                                 | · ·                                                                                                                                                                                                |
|                                               |                                                                                                                                                                                                                                                                                                                                                                                                                                                                                                                                                                                                                                                                                                                                                                                                                                                                                                                                                                                                                                                                                                                                                                                                                                                                                                                                                                                                                                                                                                         |                                                                                                                                                                                                                                                                 |                                                                                                                                                                                                    |
| b.                                            | Loans associated with co-financing schemes                                                                                                                                                                                                                                                                                                                                                                                                                                                                                                                                                                                                                                                                                                                                                                                                                                                                                                                                                                                                                                                                                                                                                                                                                                                                                                                                                                                                                                                              |                                                                                                                                                                                                                                                                 |                                                                                                                                                                                                    |
|                                               | Government-funded schemes:                                                                                                                                                                                                                                                                                                                                                                                                                                                                                                                                                                                                                                                                                                                                                                                                                                                                                                                                                                                                                                                                                                                                                                                                                                                                                                                                                                                                                                                                              | 10.454                                                                                                                                                                                                                                                          | 10.400                                                                                                                                                                                             |
|                                               |                                                                                                                                                                                                                                                                                                                                                                                                                                                                                                                                                                                                                                                                                                                                                                                                                                                                                                                                                                                                                                                                                                                                                                                                                                                                                                                                                                                                                                                                                                         | ,                                                                                                                                                                                                                                                               | · ·                                                                                                                                                                                                |
|                                               | Schemes offered by the private sector:                                                                                                                                                                                                                                                                                                                                                                                                                                                                                                                                                                                                                                                                                                                                                                                                                                                                                                                                                                                                                                                                                                                                                                                                                                                                                                                                                                                                                                                                  | ,000                                                                                                                                                                                                                                                            |                                                                                                                                                                                                    |
|                                               | - Value                                                                                                                                                                                                                                                                                                                                                                                                                                                                                                                                                                                                                                                                                                                                                                                                                                                                                                                                                                                                                                                                                                                                                                                                                                                                                                                                                                                                                                                                                                 | 7,448                                                                                                                                                                                                                                                           | 7,454                                                                                                                                                                                              |
| C                                             |                                                                                                                                                                                                                                                                                                                                                                                                                                                                                                                                                                                                                                                                                                                                                                                                                                                                                                                                                                                                                                                                                                                                                                                                                                                                                                                                                                                                                                                                                                         | 5,289                                                                                                                                                                                                                                                           | 5,421                                                                                                                                                                                              |
| 0.                                            | - More than 3 months                                                                                                                                                                                                                                                                                                                                                                                                                                                                                                                                                                                                                                                                                                                                                                                                                                                                                                                                                                                                                                                                                                                                                                                                                                                                                                                                                                                                                                                                                    | 0.01                                                                                                                                                                                                                                                            | 0.01                                                                                                                                                                                               |
|                                               | - More than 6 months                                                                                                                                                                                                                                                                                                                                                                                                                                                                                                                                                                                                                                                                                                                                                                                                                                                                                                                                                                                                                                                                                                                                                                                                                                                                                                                                                                                                                                                                                    | 0.01                                                                                                                                                                                                                                                            | 0.01                                                                                                                                                                                               |
|                                               |                                                                                                                                                                                                                                                                                                                                                                                                                                                                                                                                                                                                                                                                                                                                                                                                                                                                                                                                                                                                                                                                                                                                                                                                                                                                                                                                                                                                                                                                                                         | 0.03                                                                                                                                                                                                                                                            | 0.03                                                                                                                                                                                               |
| 4. <u>Loa</u>                                 | ans written off                                                                                                                                                                                                                                                                                                                                                                                                                                                                                                                                                                                                                                                                                                                                                                                                                                                                                                                                                                                                                                                                                                                                                                                                                                                                                                                                                                                                                                                                                         |                                                                                                                                                                                                                                                                 |                                                                                                                                                                                                    |
|                                               | Value of loans written off during the month                                                                                                                                                                                                                                                                                                                                                                                                                                                                                                                                                                                                                                                                                                                                                                                                                                                                                                                                                                                                                                                                                                                                                                                                                                                                                                                                                                                                                                                             | 5                                                                                                                                                                                                                                                               | 0                                                                                                                                                                                                  |
| b.                                            | ·                                                                                                                                                                                                                                                                                                                                                                                                                                                                                                                                                                                                                                                                                                                                                                                                                                                                                                                                                                                                                                                                                                                                                                                                                                                                                                                                                                                                                                                                                                       | 15                                                                                                                                                                                                                                                              | 22                                                                                                                                                                                                 |
|                                               | - As % of the average outstanding loans                                                                                                                                                                                                                                                                                                                                                                                                                                                                                                                                                                                                                                                                                                                                                                                                                                                                                                                                                                                                                                                                                                                                                                                                                                                                                                                                                                                                                                                                 | *                                                                                                                                                                                                                                                               | *                                                                                                                                                                                                  |
| 5. Inte                                       | erest rates on new loans approved during the month                                                                                                                                                                                                                                                                                                                                                                                                                                                                                                                                                                                                                                                                                                                                                                                                                                                                                                                                                                                                                                                                                                                                                                                                                                                                                                                                                                                                                                                      |                                                                                                                                                                                                                                                                 |                                                                                                                                                                                                    |
| a.                                            |                                                                                                                                                                                                                                                                                                                                                                                                                                                                                                                                                                                                                                                                                                                                                                                                                                                                                                                                                                                                                                                                                                                                                                                                                                                                                                                                                                                                                                                                                                         | 18.6%                                                                                                                                                                                                                                                           | 11.7%                                                                                                                                                                                              |
| ۵.                                            | (Breakdown is shown on an absolute interest rate basis)                                                                                                                                                                                                                                                                                                                                                                                                                                                                                                                                                                                                                                                                                                                                                                                                                                                                                                                                                                                                                                                                                                                                                                                                                                                                                                                                                                                                                                                 | 10.070                                                                                                                                                                                                                                                          | /3                                                                                                                                                                                                 |
|                                               |                                                                                                                                                                                                                                                                                                                                                                                                                                                                                                                                                                                                                                                                                                                                                                                                                                                                                                                                                                                                                                                                                                                                                                                                                                                                                                                                                                                                                                                                                                         |                                                                                                                                                                                                                                                                 |                                                                                                                                                                                                    |
|                                               |                                                                                                                                                                                                                                                                                                                                                                                                                                                                                                                                                                                                                                                                                                                                                                                                                                                                                                                                                                                                                                                                                                                                                                                                                                                                                                                                                                                                                                                                                                         |                                                                                                                                                                                                                                                                 |                                                                                                                                                                                                    |
|                                               | 2.5% to less than 2.75%                                                                                                                                                                                                                                                                                                                                                                                                                                                                                                                                                                                                                                                                                                                                                                                                                                                                                                                                                                                                                                                                                                                                                                                                                                                                                                                                                                                                                                                                                 | 2.0%                                                                                                                                                                                                                                                            | 1.3%                                                                                                                                                                                               |
|                                               | 2.75% to less than 3%                                                                                                                                                                                                                                                                                                                                                                                                                                                                                                                                                                                                                                                                                                                                                                                                                                                                                                                                                                                                                                                                                                                                                                                                                                                                                                                                                                                                                                                                                   | 1.0%                                                                                                                                                                                                                                                            | 0.8%                                                                                                                                                                                               |
|                                               |                                                                                                                                                                                                                                                                                                                                                                                                                                                                                                                                                                                                                                                                                                                                                                                                                                                                                                                                                                                                                                                                                                                                                                                                                                                                                                                                                                                                                                                                                                         |                                                                                                                                                                                                                                                                 |                                                                                                                                                                                                    |
|                                               | 3.5% to less than 3.75%                                                                                                                                                                                                                                                                                                                                                                                                                                                                                                                                                                                                                                                                                                                                                                                                                                                                                                                                                                                                                                                                                                                                                                                                                                                                                                                                                                                                                                                                                 | 0.3%                                                                                                                                                                                                                                                            | 0.1%                                                                                                                                                                                               |
|                                               | 3.75% to less than 4%                                                                                                                                                                                                                                                                                                                                                                                                                                                                                                                                                                                                                                                                                                                                                                                                                                                                                                                                                                                                                                                                                                                                                                                                                                                                                                                                                                                                                                                                                   | 0.1%                                                                                                                                                                                                                                                            | 0.1%                                                                                                                                                                                               |
| h                                             |                                                                                                                                                                                                                                                                                                                                                                                                                                                                                                                                                                                                                                                                                                                                                                                                                                                                                                                                                                                                                                                                                                                                                                                                                                                                                                                                                                                                                                                                                                         |                                                                                                                                                                                                                                                                 |                                                                                                                                                                                                    |
| C.                                            | Fixed rate                                                                                                                                                                                                                                                                                                                                                                                                                                                                                                                                                                                                                                                                                                                                                                                                                                                                                                                                                                                                                                                                                                                                                                                                                                                                                                                                                                                                                                                                                              | 0.0%                                                                                                                                                                                                                                                            | 0.0%                                                                                                                                                                                               |
| d.                                            | Others                                                                                                                                                                                                                                                                                                                                                                                                                                                                                                                                                                                                                                                                                                                                                                                                                                                                                                                                                                                                                                                                                                                                                                                                                                                                                                                                                                                                                                                                                                  | 1.5%                                                                                                                                                                                                                                                            | 1.1%                                                                                                                                                                                               |
| h. i. 3. Qui a. b. c. 4. Loa a. b. 5. Inte a. | - Primary market - Secondary market - Refinancing - Number - Primary market - Secondary market - Refinancing New loans approved during the month but not yet drawn - Value - Number - Number of applications (cases)  tstanding loans  Value M-o-M % change Y-o-Y % change Loans associated with co-financing schemes Government-funded schemes: - Value - Number Schemes offered by the private sector: - Value - Number Delinquency ratio (%) - More than 3 months - More than 6 months Rescheduled loan ratio (%) ans written off  Value of loans written off during the month Loans written off over the past 12 months - Value - As % of the average outstanding loans erest rates on new loans approved during the month With reference to BLR (Breakdown is shown on an absolute interest rate basis) of which: Less than 2.25% 2.25% to less than 2.5% 2.5% to less than 3.75% 3.75% to less than 4% 4% or more With reference to HIBOR Fixed rate | 18,229<br>4,585<br>849<br>7,594<br>2,283<br>19,584<br>7,738<br>11,913<br>788,198<br>1.0%<br>16.0%<br>12,154<br>24,638<br>7,448<br>5,289<br>0.01<br>0.01<br>0.03<br>5<br>15<br>*<br>*<br>*<br>*<br>*<br>*<br>*<br>*<br>*<br>*<br>*<br>*<br>*<br>*<br>*<br>*<br>* | 20,474 5,512 1,320 8,432 2,741 24,578 9,729 17,084 780,060 1.3% 15.5% 12,499 25,079 7,454 5,421 0.01 0.01 0.03 0 22 * 11.7% 0.0% 6.4% 2.1% 1.3% 0.8% 0.4% 0.3% 0.1% 0.1% 0.1% 0.1% 0.2% 87.2% 0.0% |