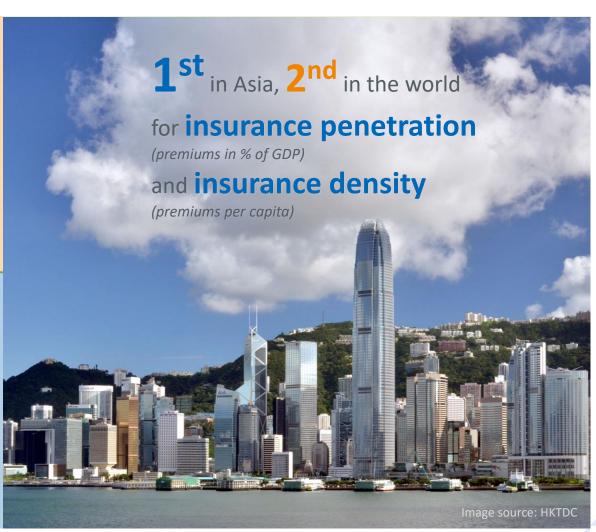

## Hong Kong Insurance Market Overview

HK\$ **581.7** billion of total gross premiums

(2021 Hong Kong Insurance Business Statistics, IA)

**164**authorised insurers
(as of 31/12/2022)

**1**5.2%

5-year compound annual growth rate ("CAGR")

(2016 -2021 Hong Kong Insurance Business Statistics, IA)

12 of the world's
top 20 insurers
authorized to conduct
business in Hong
Kong

(Fortune Global 500, August 2022)