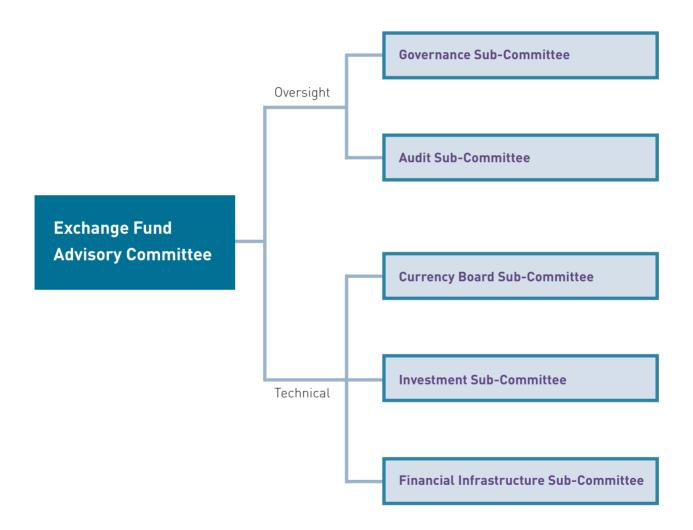

## EXCHANGE FUND ADVISORY COMMITTEE SUB-COMMITTEE STRUCTURE

# THE EXCHANGE FUND ADVISORY COMMITTEE GOVERNANCE SUB-COMMITTEE

# THE EXCHANGE FUND ADVISORY COMMITTEE AUDIT SUB-COMMITTEE

## THE EXCHANGE FUND ADVISORY COMMITTEE CURRENCY BOARD SUB-COMMITTEE

## THE EXCHANGE FUND ADVISORY COMMITTEE INVESTMENT SUB-COMMITTEE

## THE EXCHANGE FUND ADVISORY COMMITTEE FINANCIAL INFRASTRUCTURE SUB-COMMITTEE