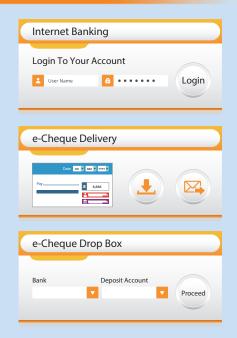

### **Online** issuance

Bank customers in Hong Kong can issue e-Cheques through Internet or mobile banking platform.

### ① Online delivery

Payers can send e-Cheques to payees through email or other electronic channels.

## (f) Online deposit

Payees can deposit e-Cheques with their banks in Guangzhou or Shenzhen through the online portal or mobile application https://echeque.gzebsc.cn or https://cust.szfesc.cn respectively.2