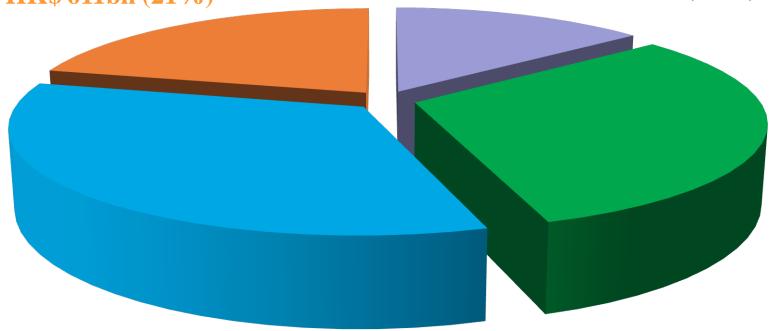

## **Mainland-related lending**

Total: HK\$ 2,867bn

Mainland enterprises (For use in Mainland) HK\$ 611bn (21%)

Trade Finance HK\$ 406bn (14%)

Mainland enterprises (For use outside Mainland) HK\$ 964bn (34%) Hong Kong and overseas enterprises (For use in Mainland) HK\$ 886bn (31%)