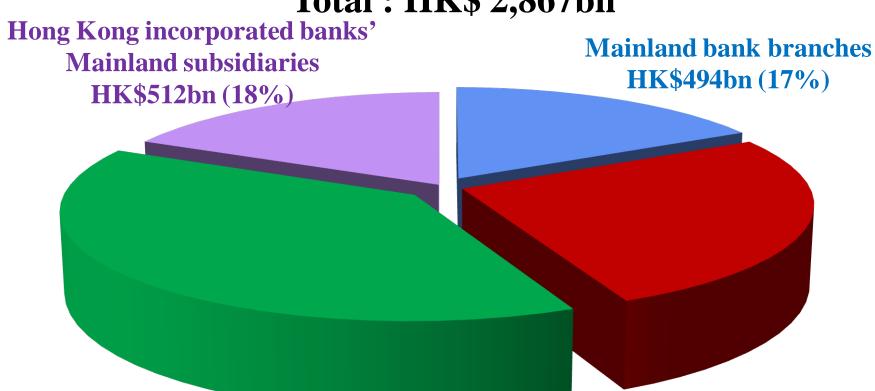

## **Mainland-related lending**

Total: HK\$ 2,867bn

**Hong Kong** incorporated banks HK\$1,111bn (39%)

Foreign bank branches (excluding Mainland banks) HK\$750bn (26%)

Position: End-Mar-2014